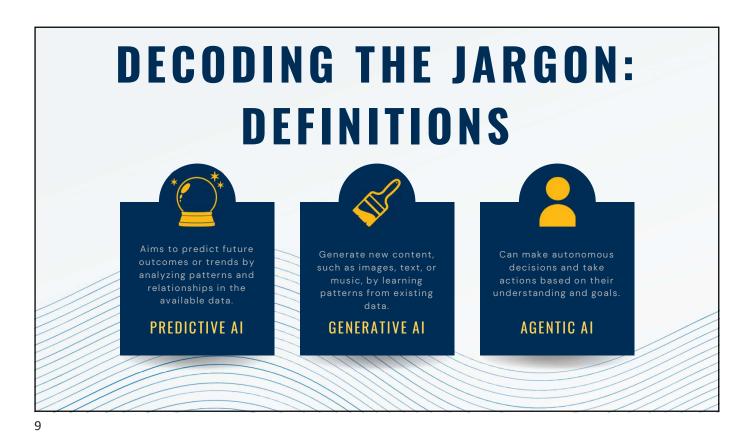

### **Key Definitions**

- Predictive AI = predict future outcomes
- Generative AI = create new content
- Agentic AI = autonomous decision-making and action