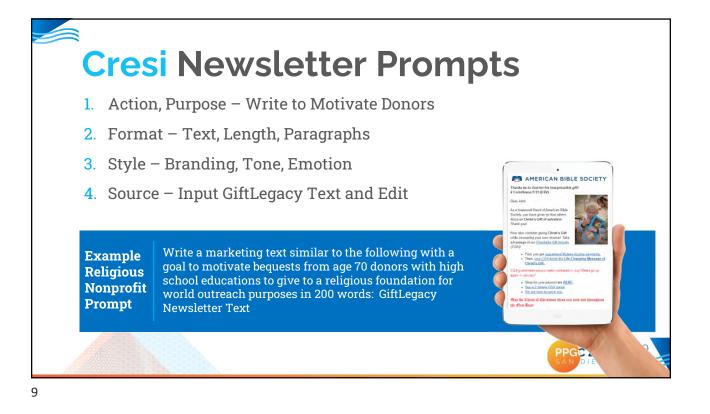

| Settings Custom<br>Content                                                  | Message<br>Tips                                                                                                                                                                                                                                                                                                            | Donor<br>Connections