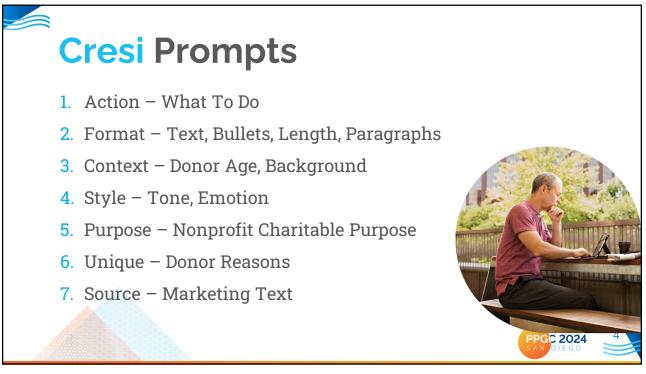

| Settings Custom<br>Content                                                  | Message<br>Tips                                                                                                                                                                                                                                                                                                            | Donor<br>Connections