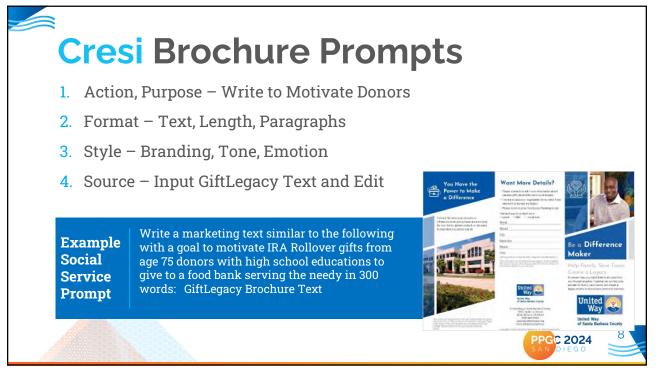

| Settings Custom<br>Content                                                  | Message<br>Tips                                                                                                                                                                                                                                                                                                            | Donor<br>Connections