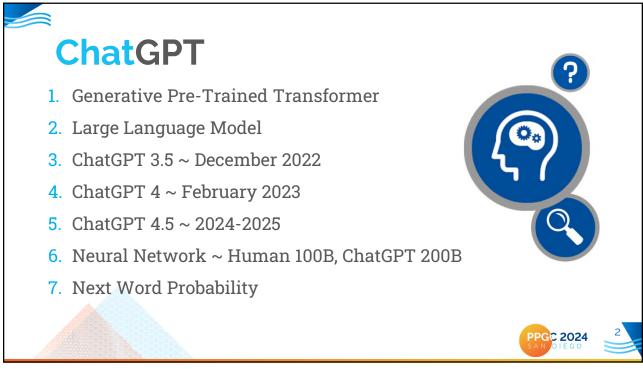

| Settings Custom<br>Content                                                  | Message<br>Tips                                                                                                                                                                                                                                                                                                            | Donor<br>Connections