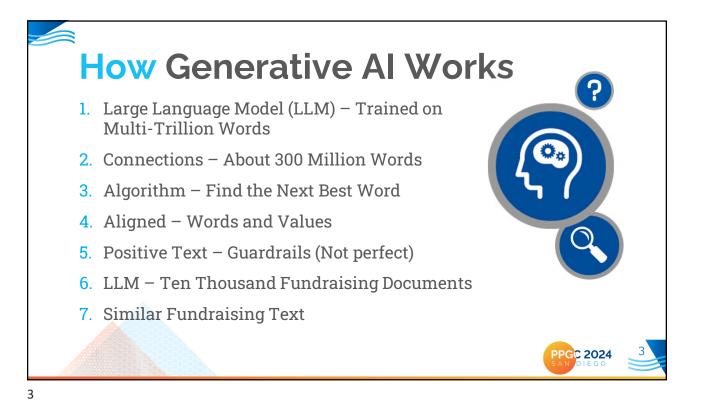

| Settings Custom<br>Content                                                  | Message<br>Tips                                                                                                                                                                                                                                                                                                            | Donor<br>Connections