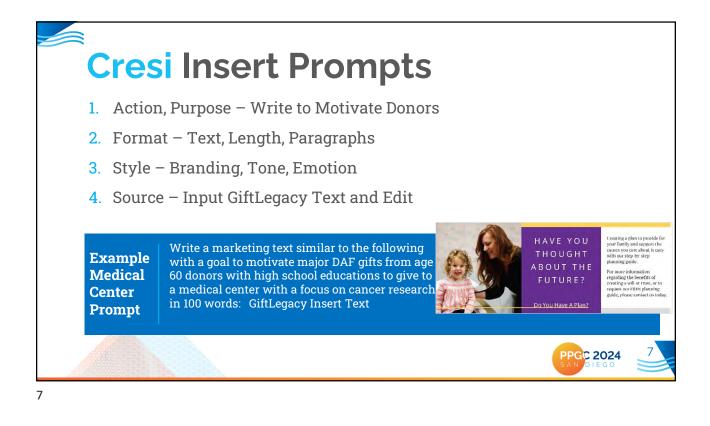

| Settings Custom<br>Content                                                  | Message<br>Tips                                                                                                                                                                                                                                                                                                            | Donor<br>Connections