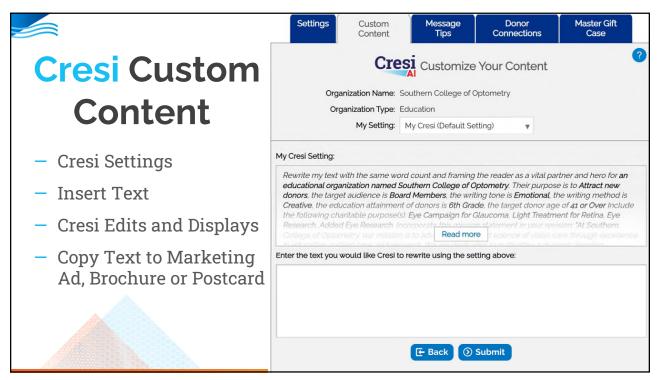

| Settings Custom<br>Content                                                  | Message<br>Tips                                                                                                                                                                                                                                                                                                            | Donor<br>Connections                                                                                                                                                                                                                                                                                                                                                                                                                                                                                                                                                                                                                                                                                                                                                                                     | Master Gift<br>Case                                                                                                                                                                                                                                                                                                                                                                                                                                                                                                                                                                                          |
|-----------------------------------------------------------------------------|----------------------------------------------------------------------------------------------------------------------------------------------------------------------------------------------------------------------------------------------------------------------------------------------------------------------------|----------------------------------------------------------------------------------------------------------------------------------------------------------------------------------------------------------------------------------------------------------------------------------------------------------------------------------------------------------------------------------------------------------------------------------------------------------------------------------------------------------------------------------------------------------------------------------------------------------------------------------------------------------------------------------------------------------------------------------------------------------------------------------------------------------|--------------------------------------------------------------------------------------------------------------------------------------------------------------------------------------------------------------------------------------------------------------------------------------------------------------------------------------------------------------------------------------------------------------------------------------------------------------------------------------------------------------------------------------------------------------------------------------------------------------|
| Cresi<br>Content Settings                                                   |                                                                                                                                                                                                                                                                                                                            |                                                                                                                                                                                                                                                                                                                                                                                                                                                                                                                                                                                                                                                                                                                                                                                                          |                                                                                                                                                                                                                                                                                                                                                                                                                                                                                                                                                                                                              |
| Organization Type;                                                          | Education                                                                                                                                                                                                                                                                                                                  |                                                                                                                                                                                                                                                                                                                                                                                                                                                                                                                                                                                                                                                                                                                                                                                                          | + Add Setting                                                                                                                                                                                                                                                                                                                                                                                                                                                                                                                                                                                                |
| Setting Title:                                                              | My Cresi                                                                                                                                                                                                                                                                                                                   |                                                                                                                                                                                                                                                                                                                                                                                                                                                                                                                                                                                                                                                                                                                                                                                                          |                                                                                                                                                                                                                                                                                                                                                                                                                                                                                                                                                                                                              |
| Purpose:<br>Target Audience:                                                | Attract new donors Board Members                                                                                                                                                                                                                                                                                           |                                                                                                                                                                                                                                                                                                                                                                                                                                                                                                                                                                                                                                                                                                                                                                                                          | v                                                                                                                                                                                                                                                                                                                                                                                                                                                                                                                                                                                                            |
| Writing Tone:<br>Writing Method:                                            | Emotional<br>Creative                                                                                                                                                                                                                                                                                                      |                                                                                                                                                                                                                                                                                                                                                                                                                                                                                                                                                                                                                                                                                                                                                                                                          | v                                                                                                                                                                                                                                                                                                                                                                                                                                                                                                                                                                                                            |
| Age Range:                                                                  | 41 or Over                                                                                                                                                                                                                                                                                                                 |                                                                                                                                                                                                                                                                                                                                                                                                                                                                                                                                                                                                                                                                                                                                                                                                          | Y                                                                                                                                                                                                                                                                                                                                                                                                                                                                                                                                                                                                            |
|                                                                             | , ,                                                                                                                                                                                                                                                                                                                        |                                                                                                                                                                                                                                                                                                                                                                                                                                                                                                                                                                                                                                                                                                                                                                                                          | + Add Reason                                                                                                                                                                                                                                                                                                                                                                                                                                                                                                                                                                                                 |
| through excellence in education, pat<br>dynamic learning environment that f | lent care, and rese<br>osters critical think                                                                                                                                                                                                                                                                               | aarch. We are dedicate<br>king, clinical expertise,                                                                                                                                                                                                                                                                                                                                                                                                                                                                                                                                                                                                                                                                                                                                                      | d to cultivating a<br>and ethical                                                                                                                                                                                                                                                                                                                                                                                                                                                                                                                                                                            |
|                                                                             | Content<br>Cr<br>Organization Name:<br>Organization Name:<br>Organization Type:<br>My Setting:<br>Setting Title:<br>Purpose:<br>Target Audience:<br>Writing Tone:<br>Writing Method:<br>Minimum Education:<br>Age Range:<br>Donor Support Reason:<br>Donor Support Reason:<br>Donor Support Reason:<br>Charitable Mission: | Content     Tips       Organization Name:     Southern College       Organization Name:     Southern College       Organization Type:     Education       My Setting:     My Cresi (Defau       My Setting:     My Cresi (Defau       Setting Title:     My Cresi       Purpose:     Attract new don       Target Audience:     Board Members       Writing Tome:     Emotional       Writing Method:     Creative       Minimum Education:     6th Grade       Age Range:     41 or Over       Donor Support Reason:     Eye Campaign f       Donor Support Reason:     Light Treatment       Charitable Mission:     'At Southern College of Optometry, our mission is to as       'At Southern College of optometry, our mission is to as     through excellence in education, patient care, and reas | Content       Tips       Connections         Content Settings         Organization Name:       Southern College of Optometry         Organization Type:       Education         My Setting:       My Cresi (Default Setting)         My Setting:       My Cresi         Setting Title:       My Cresi         Setting Title:       My Cresi         Setting Title:       My Cresi         Writing Tome:       Enotional         Writing Method:       Creative         Minimum Education:       6th Grade         Age Range:       41 or Over         Donor Support Reason:       Light Treatment for Retina |