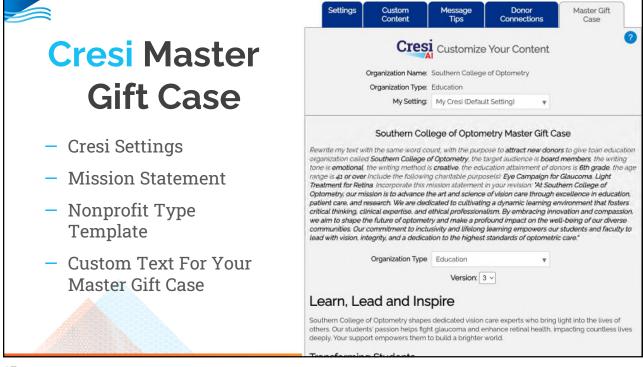

| Settings Custom<br>Content                                                  | Message<br>Tips                                                                                                                                                                                                                                                                                                            | Donor<br>Connections                                                                                                                                                                                                                                                                                                                                                                                                                                                                                                                                                                                                                                                                                                                                                                                     | Master Gift<br>Case                                                                                                                                                                                                                                                                                                                                                                                                                                                                                                                                                                                          |
|-----------------------------------------------------------------------------|----------------------------------------------------------------------------------------------------------------------------------------------------------------------------------------------------------------------------------------------------------------------------------------------------------------------------|----------------------------------------------------------------------------------------------------------------------------------------------------------------------------------------------------------------------------------------------------------------------------------------------------------------------------------------------------------------------------------------------------------------------------------------------------------------------------------------------------------------------------------------------------------------------------------------------------------------------------------------------------------------------------------------------------------------------------------------------------------------------------------------------------------|--------------------------------------------------------------------------------------------------------------------------------------------------------------------------------------------------------------------------------------------------------------------------------------------------------------------------------------------------------------------------------------------------------------------------------------------------------------------------------------------------------------------------------------------------------------------------------------------------------------|
| Cresi<br>Content Settings                                                   |                                                                                                                                                                                                                                                                                                                            |                                                                                                                                                                                                                                                                                                                                                                                                                                                                                                                                                                                                                                                                                                                                                                                                          |                                                                                                                                                                                                                                                                                                                                                                                                                                                                                                                                                                                                              |
| Organization Type;                                                          | Education                                                                                                                                                                                                                                                                                                                  |                                                                                                                                                                                                                                                                                                                                                                                                                                                                                                                                                                                                                                                                                                                                                                                                          | + Add Setting                                                                                                                                                                                                                                                                                                                                                                                                                                                                                                                                                                                                |
| Setting Title:                                                              | My Cresi                                                                                                                                                                                                                                                                                                                   |                                                                                                                                                                                                                                                                                                                                                                                                                                                                                                                                                                                                                                                                                                                                                                                                          |                                                                                                                                                                                                                                                                                                                                                                                                                                                                                                                                                                                                              |
| Purpose:<br>Target Audience:                                                | Attract new donors Board Members                                                                                                                                                                                                                                                                                           |                                                                                                                                                                                                                                                                                                                                                                                                                                                                                                                                                                                                                                                                                                                                                                                                          | v                                                                                                                                                                                                                                                                                                                                                                                                                                                                                                                                                                                                            |
| Writing Tone:<br>Writing Method:                                            | Emotional<br>Creative                                                                                                                                                                                                                                                                                                      |                                                                                                                                                                                                                                                                                                                                                                                                                                                                                                                                                                                                                                                                                                                                                                                                          | v                                                                                                                                                                                                                                                                                                                                                                                                                                                                                                                                                                                                            |
| Age Range:                                                                  | 41 or Over                                                                                                                                                                                                                                                                                                                 |                                                                                                                                                                                                                                                                                                                                                                                                                                                                                                                                                                                                                                                                                                                                                                                                          | Y                                                                                                                                                                                                                                                                                                                                                                                                                                                                                                                                                                                                            |
|                                                                             | , ,                                                                                                                                                                                                                                                                                                                        |                                                                                                                                                                                                                                                                                                                                                                                                                                                                                                                                                                                                                                                                                                                                                                                                          | + Add Reason                                                                                                                                                                                                                                                                                                                                                                                                                                                                                                                                                                                                 |
| through excellence in education, pat<br>dynamic learning environment that f | lent care, and rese<br>osters critical think                                                                                                                                                                                                                                                                               | aarch. We are dedicate<br>king, clinical expertise,                                                                                                                                                                                                                                                                                                                                                                                                                                                                                                                                                                                                                                                                                                                                                      | d to cultivating a<br>and ethical                                                                                                                                                                                                                                                                                                                                                                                                                                                                                                                                                                            |
|                                                                             | Content<br>Cr<br>Organization Name:<br>Organization Name:<br>Organization Type:<br>My Setting:<br>Setting Title:<br>Purpose:<br>Target Audience:<br>Writing Tone:<br>Writing Method:<br>Minimum Education:<br>Age Range:<br>Donor Support Reason:<br>Donor Support Reason:<br>Donor Support Reason:<br>Charitable Mission: | Content     Tips       Organization Name:     Southern College       Organization Name:     Southern College       Organization Type:     Education       My Setting:     My Cresi (Defau       My Setting:     My Cresi (Defau       Setting Title:     My Cresi       Purpose:     Attract new don       Target Audience:     Board Members       Writing Tome:     Emotional       Writing Method:     Creative       Minimum Education:     6th Grade       Age Range:     41 or Over       Donor Support Reason:     Eye Campaign f       Donor Support Reason:     Light Treatment       Charitable Mission:     'At Southern College of Optometry, our mission is to as       'At Southern College of optometry, our mission is to as     through excellence in education, patient care, and reas | Content       Tips       Connections         Content Settings         Organization Name:       Southern College of Optometry         Organization Type:       Education         My Setting:       My Cresi (Default Setting)         My Setting:       My Cresi         Setting Title:       My Cresi         Setting Title:       My Cresi         Setting Title:       My Cresi         Writing Tome:       Enotional         Writing Method:       Creative         Minimum Education:       6th Grade         Age Range:       41 or Over         Donor Support Reason:       Light Treatment for Retina |