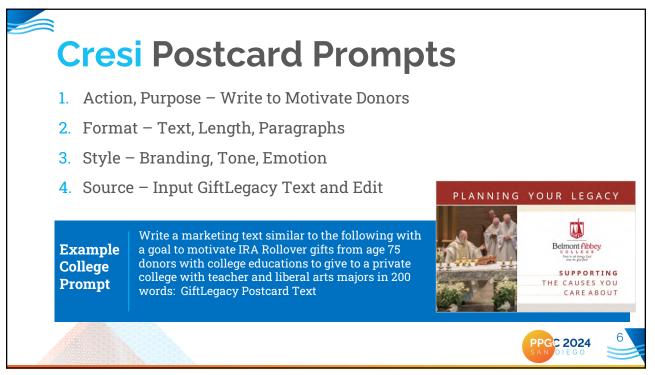

| Settings Custom<br>Content                                                  | Message<br>Tips                                                                                                                                                                                                                                                                                                            | Donor<br>Connections